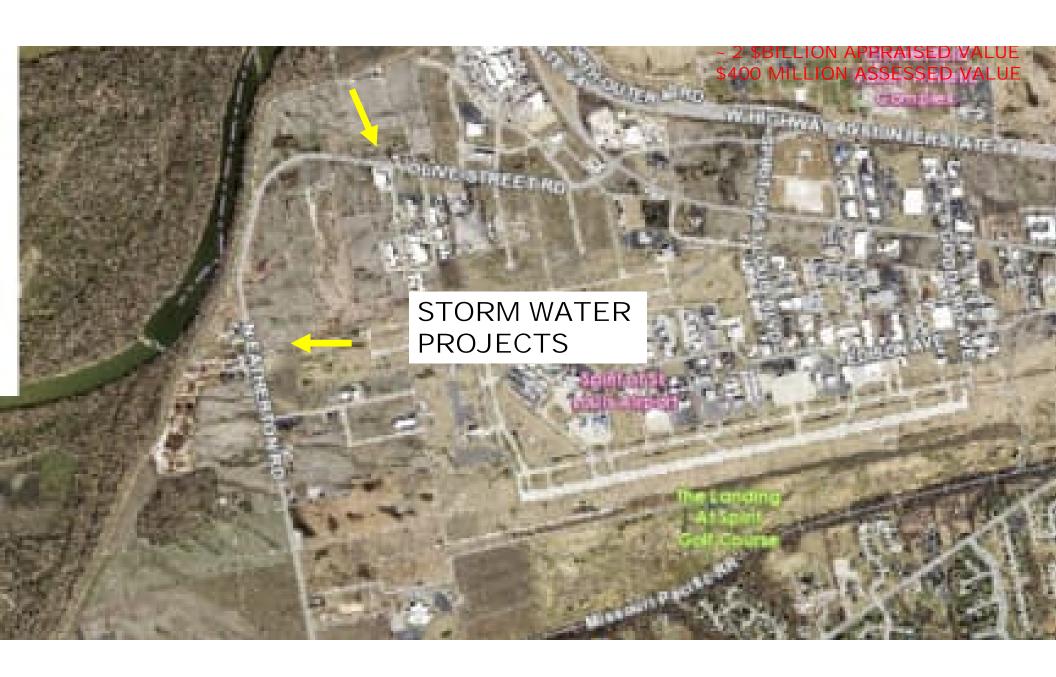

#### **Abstract Thoughts**

Mr. Geisel shared several issues of long-term concern in an attempt to provide a level of awareness to City Council:

- Event security
- Litigation
- Employee health and wellness
- TIF strategy (\$360 million)
- Law enforcement in Chesterfield Valley and parks system
- Monarch/Chesterfield Levee District interior stormwater system maintenance
- Large capital expenses for existing facilities
  - o Monarch/Chesterfield Levee Trail overlay
  - o Parking lot overlays
  - O Central Park playground (grant request pending)
  - City Hall rooftop HVAC equipment
- Chesterfield Valley Athletic Complex
  - o Complete drainage channel
  - Complete ring road
  - Update athletic lighting
  - o Sanitary sewer rehab
  - Additional parking
  - o C Quad restrooms and concessions
  - o Turf A & B fields
- Wildhorse Village Special Business District
  - o Set tax rate for 2024
  - Acceptance documents
  - o Contracts and staffing
- Downtown Chesterfield Special Business District
  - o South Outer 40 Mercy project
  - o North Outer 40 extension
  - Long Road interchange
  - o Chesterfield/Monarch Levee Trail Phase V
- Amphitheater improvements
- Pickleball
- Community Center