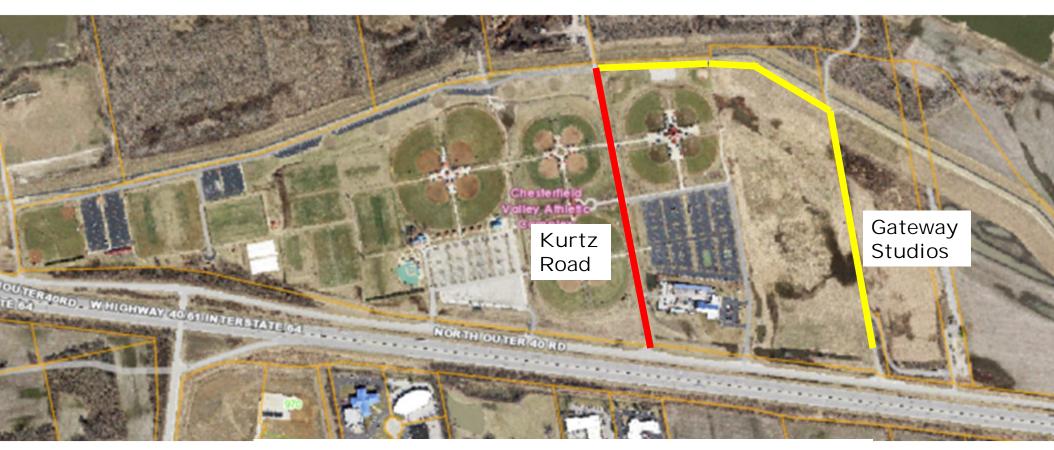

#### **Abstract Thoughts**

Mr. Geisel shared several issues of long-term concern in an attempt to provide a level of awareness to City Council:

- Event security
- Litigation
- Employee health and wellness
- TIF strategy (\$360 million)
- Law enforcement in Chesterfield Valley and parks system
- Monarch/Chesterfield Levee District interior stormwater system maintenance
- Large capital expenses for existing facilities
  - o Monarch/Chesterfield Levee Trail overlay
  - o Parking lot overlays
  - O Central Park playground (grant request pending)
  - City Hall rooftop HVAC equipment
- Chesterfield Valley Athletic Complex
  - o Complete drainage channel
  - Complete ring road
  - Update athletic lighting
  - o Sanitary sewer rehab
  - Additional parking
  - o C Quad restrooms and concessions
  - o Turf A & B fields
- Wildhorse Village Special Business District
  - o Set tax rate for 2024
  - Acceptance documents
  - o Contracts and staffing
- Downtown Chesterfield Special Business District
  - o South Outer 40 Mercy project
  - o North Outer 40 extension
  - Long Road interchange
  - o Chesterfield/Monarch Levee Trail Phase V
- Amphitheater improvements
- Pickleball
- Community Center