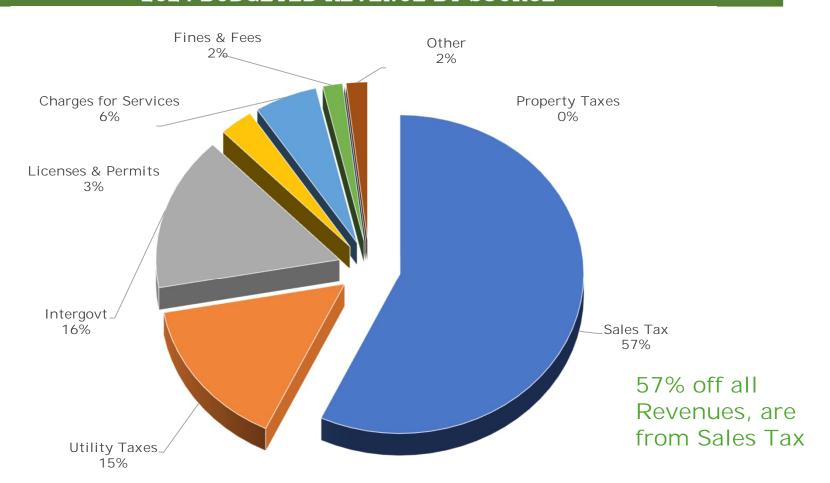

# 2024 BUDGETED REVENUE BY SOURCE

# 2024 BUDGETED REVENUE BY SOURCE

All Amounts in Thousands (000's)

|     | Fund                   | Sales<br>Tax | Utility<br>Taxes | Intergovt | Licenses & Permits | Charges for<br>Services | Fines &<br>Fees | Property<br>Taxes | Other | Total    |
|-----|------------------------|--------------|------------------|-----------|--------------------|-------------------------|-----------------|-------------------|-------|----------|
| 001 | General Fund           | \$8,740      | \$6,972          | \$4,805   | \$1,381            | \$135                   | \$777           | \$0               | \$623 | \$23,433 |
| 120 | Capital Improvement    | \$6,660      | \$0              | \$0       | \$0                | \$0                     | \$0             | \$0               | \$55  | \$6,715  |
| 119 | Parks Sales Tax        | \$7,850      | \$0              | \$546     | \$0                | \$1,526                 | \$0             | \$0               | \$100 | \$10,023 |
| 121 | Public Safety          | \$3,160      | \$0              | \$638     | \$0                | \$474                   | \$28            | \$0               | \$0   | \$4,299  |
| 110 | Sewer Lateral          | \$0          | \$0              | \$0       | \$0                | \$430                   | \$0             | \$0               | \$0   | \$430    |
| 114 | Police Forfeiture      | \$0          | \$0              | \$10      | \$0                | \$0                     | \$0             | \$0               | \$0   | \$10     |
| 111 | Special Allocation     | \$0          | \$0              | \$0       | \$0                | \$0                     | \$0             | \$0               | \$30  | \$30     |
| 137 | ARPA                   | \$0          | \$0              | \$1,283   | \$0                | \$0                     | \$0             | \$0               | \$10  | \$1,293  |
| 020 | Brandywine NID         | \$0          | \$0              | \$0       | \$0                | \$0                     | \$0             | \$0               | \$52  | \$52     |
|     | Non-Major Debt Service | \$0          | \$0              | \$0       | \$0                | \$0                     | \$0             | \$0               | \$0   | \$0_     |
|     | Totals                 | \$26,410     | \$6,972          | \$7,282   | \$1,381            | \$2,566                 | \$804           | \$0               | \$870 | \$46,285 |
|     | Percent of Total       | <b>57</b> %  | 15%              | 16%       | 3%                 | 6%                      | 2%              | 0%                | 2%    |          |