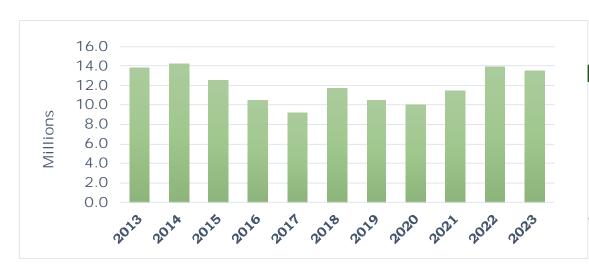

o not do the bare minimum. We listen, we offer full explanations, and we are proactive problem-solvers.

#### APPROACHABLE AND TRANSPARENT

We are an open book. We are approachable and we make information on city business easily accessible to all.







Adopted by City Council November 21, 2022

### MAJOR BUDGET POLICIES

#### Fund Reserve Level

The City attempts to maintain a reserve level of a minimum of 40% of general fund expenditures, including all operating transfers out (adopted on November 3, 2007; reapproved on June 3, 2019). This is considered a prudent reserve level for meeting unanticipated expenditure requirements, a major revenue shortfall, or an emergency. The budget for fiscal year 2024 meets that goal with more than 40%, unbudgeted fund balance as of December 31, 2024.



2023 EOY FUND RESERVE ACTUAL \$17,049,304 40% \$9,956,303

2024 PROJECTED EOY FUND RESERVE OVER \$15 MILLION 40% \$8,793,287

#### **Debt Management**

Bonded indebtedness is limited by Sections 95.115 and 95.120 of the Missouri Revised Statutes (1986) to 10% of the assessed value of taxable tangible property. **Based on the 2023 assessed valuation of \$2,464,379,569**, the City's legal debt limit is \$246,437,957.

The City has \$19.13 million in certificates of participation for parks projects and \$0.74 million in limited General Obligation Bonds for the Brandywine NID. The certificates of participation, however, do not count against the City's legal debt limit.



#### Balanced Budget Defined

In accordance with Missouri Statutes, a balanced budget for the City is defined as availabl