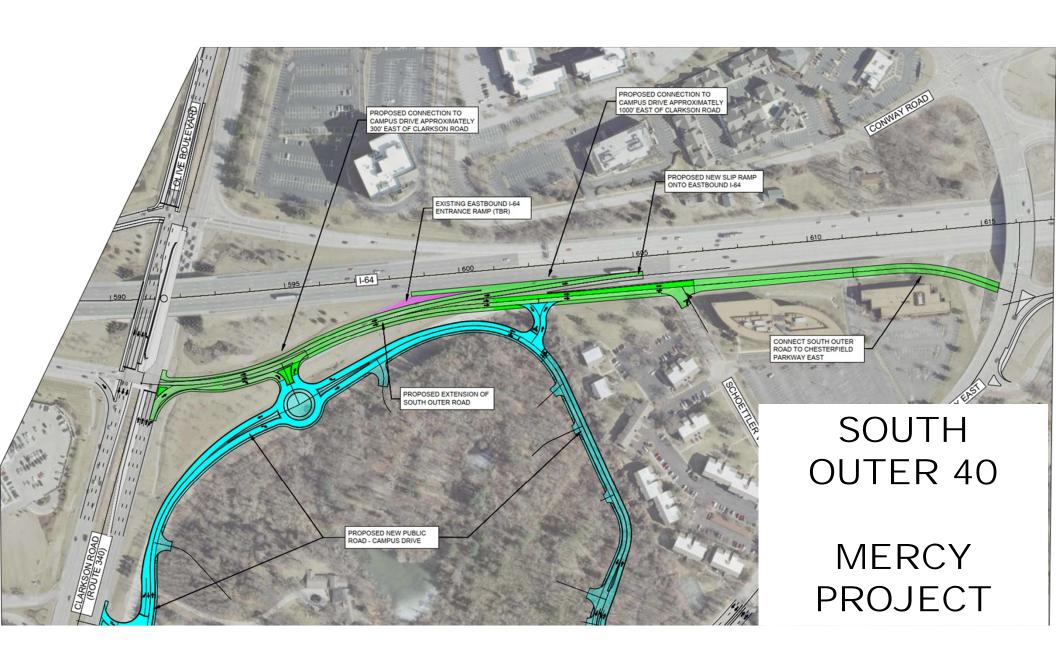

#### **Abstract Thoughts**

Mr. Geisel shared several issues of long-term concern in an attempt to provide a level of awareness to City Council:

- Event security
- Litigation
- Employee health and wellness
- TIF strategy (\$360 million)
- Law enforcement in Chesterfield Valley and parks system
- Monarch/Chesterfield Levee District interior stormwater system maintenance
- Large capital expenses for existing facilities
  - o Monarch/Chesterfield Levee Trail overlay
  - o Parking lot overlays
  - O Central Park playground (grant request pending)
  - City Hall rooftop HVAC equipment
- Chesterfield Valley Athletic Complex
  - o Complete drainage channel
  - Complete ring road
  - Update athletic lighting
  - o Sanitary sewer rehab
  - Additional parking
  - o C Quad restrooms and concessions
  - o Turf A & B fields
- Wildhorse Village Special Business District
  - o Set tax rate for 2024
  - Acceptance documents
  - o Contracts and staffing
- Downtown Chesterfield Special Business District
  - o South Outer 40 Mercy project
  - o North Outer 40 extension
  - Long Road interchange
  - o Chesterfield/Monarch Levee Trail Phase V
- Amphitheater improvements
- Pickleball
- Community Center