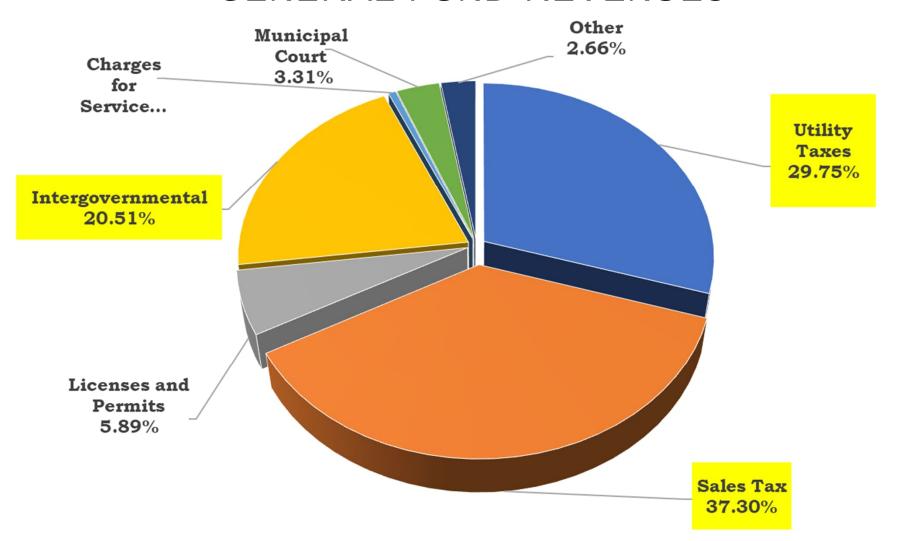

# **ALL FUNDS**

|                                   |                 |                          |                                 | Special Re    | venue                    |                              |              | Capital                                         | Projects      | Limited GO<br>Bond |                                           |                        | Debt Service           |                            |                                     |                     |
|-----------------------------------|-----------------|--------------------------|---------------------------------|---------------|--------------------------|------------------------------|--------------|-------------------------------------------------|---------------|--------------------|-------------------------------------------|------------------------|------------------------|----------------------------|-------------------------------------|---------------------|
|                                   | General<br>Fund | Public<br>Safety<br>Fund | Capital<br>Improvements<br>Fund | Parks<br>Fund | Sewer<br>Lateral<br>Fund | Police<br>Forfeiture<br>Fund | ARPA<br>Fund | Chesterfield<br>Valley<br>Special<br>Allocation | Parks<br>2020 | Brandywine<br>NID  | Ci <del>ty</del><br>Hall<br>Bonds<br>2004 | 2013<br>Parks<br>Bonds | 2016<br>Parks<br>Bonds | 2020 A/B<br>Parks<br>Bonds | Parks Debt<br>Reserve<br>(Pre-Paid) | Total<br>Government |
| Fund Balance, January             | \$17,049        | \$29                     | \$4,894                         | \$5,274       | \$397                    | \$348                        | \$195        | \$3,710                                         | \$1,019       | <b>\$7</b> 5       | \$0                                       | \$2                    | <b>\$</b> 0            | \$2                        | \$11,166                            | \$44,160            |
| Revenues                          |                 |                          |                                 |               |                          |                              |              |                                                 |               |                    |                                           |                        |                        |                            |                                     |                     |
| Sales Tax                         | 8,740           | 3,160                    | 6,660                           | 7,850         | n-                       | -                            |              | -                                               | -             | _                  | _                                         | -                      | -                      | -                          | -                                   | \$26,41             |
| Utility Taxes                     | 6,972           | -                        | -                               | -             | · -                      | 1-                           | -            | -                                               | -             | _                  | _                                         | -                      |                        | _                          | -                                   | \$6,97              |
| Intergovernmental                 | 4,805           | 638                      | _                               | 546           |                          | 10                           | 1,283        | -                                               | _             | _                  | _                                         | _                      |                        | _                          | -                                   | \$7,28              |
| Licenses and Permits              | 1,381           | -                        | -                               | _             | -                        | _                            | _            | _                                               | -             | _                  | -                                         | -                      |                        | -                          | -                                   | \$1,38              |
| Charges for Services              | 135             | 474                      | -                               | 1,526         | 430                      | -                            | -            | 1-                                              | -             | -                  | -                                         | -                      | -                      | -                          | -                                   | \$2,56              |
| Court Receipts                    | 777             | 28                       |                                 | _             | -                        |                              | -            | 1-                                              | -             | _                  | _                                         | -                      | -                      | _                          | -                                   | \$80                |
| Property Taxes                    | -               | -                        | -                               | -             | -                        | -                            | -            | -                                               | _             | _                  | _                                         |                        | -                      | -                          | -                                   | \$                  |
| Other Revenues                    | 623             | -                        | 55                              | 100           | 75                       | -                            | 10           | 30                                              | -             | 52                 | -                                         | -                      | -                      | -                          | 60                                  | \$93                |
| Total Revenue                     | \$ 23,433       | \$4,299                  | \$6,715                         | \$10,023      | \$430                    | \$10                         | \$1,293      | \$30                                            | \$0           | 52                 | \$0                                       | \$0                    | \$0                    | \$0                        | \$60                                | \$46,34             |
|                                   |                 |                          |                                 |               |                          |                              |              |                                                 |               |                    |                                           |                        |                        |                            |                                     |                     |
| Expenditures                      |                 |                          |                                 |               |                          |                              |              |                                                 |               |                    |                                           |                        |                        |                            |                                     |                     |
| Executive & Legislative           | \$75            |                          |                                 |               |                          |                              | \$0          |                                                 |               |                    |                                           |                        |                        |                            |                                     | \$7                 |
| Department of Administration      | -               |                          |                                 |               |                          |                              |              |                                                 |               |                    |                                           |                        |                        |                            |                                     |                     |
| City Administrator                | \$705           |                          |                                 |               |                          |                              | \$0          |                                                 |               |                    |                                           |                        |                        |                            |                                     | \$70                |
| Finance                           | \$799           |                          |                                 |               |                          |                              | \$0          |                                                 |               |                    |                                           |                        |                        |                            |                                     | \$79                |
| Information Technology            | \$1,192         |                          |                                 |               |                          |                              | \$0          |                                                 |               |                    |                                           | . 4                    | N /1 *                 |                            |                                     | \$1,19              |
| Courts                            | \$339           |                          |                                 |               |                          |                              | \$0          |                                                 |               |                    |                                           | I /I                   | Mi                     |                            | $\mathbf{n}$                        | \$33                |
| Central Services                  | \$1,540         |                          |                                 |               |                          |                              | \$0          |                                                 |               |                    | .D4                                       | <b>+</b> 4+            | IVII                   |                            | <i>)</i>                            | \$1,54              |
| Customer Service                  | \$111           |                          |                                 |               |                          |                              | \$0          |                                                 |               |                    | Ψ '                                       |                        |                        |                            | <b>-</b> ' '                        | \$11                |
| Police Department                 |                 | \$12,837                 |                                 |               |                          | \$38                         | \$0          |                                                 |               |                    |                                           |                        |                        |                            |                                     | \$12,87             |
| Public Services                   |                 |                          |                                 |               |                          |                              |              |                                                 |               |                    |                                           |                        |                        |                            |                                     |                     |
| Planning and Development          | \$1,030         |                          |                                 |               |                          |                              | \$0          |                                                 |               |                    |                                           |                        |                        |                            |                                     | \$1,03              |
| Public Works                      | \$6,627         |                          | \$1,207                         |               | \$430                    |                              | \$0          | \$10                                            |               | \$0                |                                           |                        |                        |                            |                                     | \$8,27              |
| Capital Improvements              |                 |                          |                                 |               |                          |                              | \$0          |                                                 |               |                    |                                           |                        |                        |                            |                                     | \$                  |
| Parks Department                  |                 |                          |                                 |               |                          |                              |              |                                                 |               |                    |                                           |                        |                        |                            |                                     |                     |
| Parks and Recreation              |                 |                          |                                 | \$6,068       |                          |                              | \$0          |                                                 | \$1,016       |                    |                                           |                        |                        |                            |                                     | \$7,08              |
| Arts and Entertainment            |                 |                          |                                 | \$745         |                          |                              | \$835        |                                                 |               |                    |                                           |                        |                        |                            |                                     | \$1,58              |
| Aquatics                          |                 |                          |                                 | \$525         |                          |                              | \$0          |                                                 |               |                    |                                           |                        |                        |                            |                                     | \$52                |
| CVAC Concession                   |                 |                          |                                 | \$0           |                          |                              | \$0          |                                                 |               |                    |                                           |                        |                        |                            |                                     | \$                  |
| Central Park Concession           |                 |                          |                                 | \$86          |                          |                              | \$0          |                                                 |               |                    |                                           |                        |                        |                            |                                     | \$8                 |
| Sports and Wellness               |                 |                          |                                 | \$589         |                          |                              | \$0          |                                                 |               |                    |                                           |                        |                        |                            |                                     | \$58                |
| Capital Items for All Departments | \$196           | \$493                    | \$7,226                         | \$237         | \$0                      | \$0                          | \$495        | \$0                                             |               |                    |                                           |                        |                        |                            |                                     | \$8,64              |
| Debt Service                      |                 |                          |                                 |               |                          |                              |              |                                                 |               | \$53               | \$0                                       | \$2,512                | \$350                  | \$1,590                    | \$0                                 | \$4,50              |
| Total Expenditures                | \$ 12,614       | \$13,330                 | \$8,433                         | \$8,251       | \$430                    | \$38                         | \$1,330      | \$10                                            | \$1,016       | \$53               | \$0                                       | \$2,512                | \$350                  | \$1,590                    | \$0                                 | \$49,957            |
| Transfers To / (From) Other Funds | \$9,369         | (\$9,018)                | \$0                             | \$975         | \$0                      | \$0                          | \$0          | \$0                                             | \$0           | \$0                | \$0                                       | (\$2,512)              | (\$350)                | (\$1,590)                  | \$3,128                             | \$0                 |
| Change in Fund Balance            |                 |                          |                                 | 4             | ,                        | 1740                         |              | 2                                               |               |                    |                                           |                        |                        |                            |                                     |                     |
| Change in Fund Dalance            | \$1,450         | (\$12)                   | (\$1,718)                       | \$797         | \$0                      | (\$28)                       | (\$36)       | \$20                                            | (\$1,016)     | (\$1)              | \$0                                       | \$0                    | \$0                    | \$0                        | (\$3,068)                           | (\$3,612            |
| Fund Balance, Decembe             | \$18,499        | \$17                     | \$3,176                         | \$6,071       | \$397                    | \$320                        | \$159        | \$3,730                                         | \$3           | \$74               | \$0                                       | \$2                    | \$0                    | \$2                        | \$8,098                             | \$40,548            |

# 2024 BUDGETED REVENUE BY SOURCE

All Amounts in Thousands (000's)

|     | Fund                   | Sales<br>Tax | Utility<br>Taxes | Intergovt | Licenses & Permits | Charges for<br>Services | Fines &<br>Fees | Property<br>Taxes | Other | Total    |
|-----|------------------------|--------------|------------------|-----------|--------------------|-------------------------|-----------------|-------------------|-------|----------|
| 001 | General Fund           | \$8,740      | \$6,972          | \$4,805   | \$1,381            | \$135                   | \$777           | \$0               | \$623 | \$23,433 |
| 120 | Capital Improvement    | \$6,660      | \$0              | \$0       | \$0                | \$0                     | \$0             | \$0               | \$55  | \$6,715  |
| 119 | Parks Sales Tax        | \$7,850      | \$0              | \$546     | \$0                | \$1,526                 | \$0             | \$0               | \$100 | \$10,023 |
| 121 | Public Safety          | \$3,160      | \$0              | \$638     | \$0                | \$474                   | \$28            | \$0               | \$0   | \$4,299  |
| 110 | Sewer Lateral          | \$0          | \$0              | \$0       | \$0                | \$430                   | \$0             | \$0               | \$0   | \$430    |
| 114 | Police Forfeiture      | \$0          | \$0              | \$10      | \$0                | \$0                     | \$0             | \$0               | \$0   | \$10     |
| 111 | Special Allocation     | \$0          | \$0              | \$0       | \$0                | \$0                     | \$0             | \$0               | \$30  | \$30     |
| 137 | ARPA                   | \$0          | \$0              | \$1,283   | \$0                | \$0                     | \$0             | \$0               | \$10  | \$1,293  |
| 020 | Brandywine NID         | \$0          | \$0              | \$0       | \$0                | \$0                     | \$0             | \$0               | \$52  | \$52     |
|     | Non-Major Debt Service | \$0          | \$0              | \$0       | \$0                | \$0                     | \$0             | \$0               | \$0   | \$0_     |
|     | Totals                 | \$26,410     | \$6,972          | \$7,282   | \$1,381            | \$2,566                 | \$804           | \$0               | \$870 | \$46,285 |
|     | Percent of Total       | <b>57</b> %  | 15%              | 16%       | 3%                 | 6%                      | 2%              | 0%                | 2%    |          |