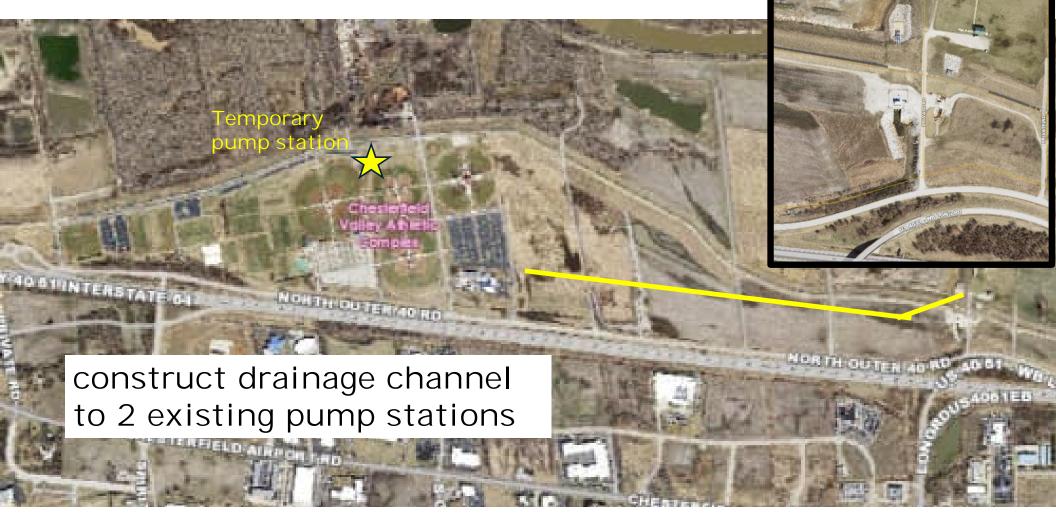

#### **Abstract Thoughts**

Mr. Geisel shared several issues of long-term concern in an attempt to provide a level of awareness to City Council:

- Event security
- Litigation
- Employee health and wellness
- TIF strategy (\$360 million)
- Law enforcement in Chesterfield Valley and parks system
- Monarch/Chesterfield Levee District interior stormwater system maintenance
- Large capital expenses for existing facilities
  - o Monarch/Chesterfield Levee Trail overlay
  - o Parking lot overlays
  - O Central Park playground (grant request pending)
  - City Hall rooftop HVAC equipment
- Chesterfield Valley Athletic Complex
  - o Complete drainage channel
  - Complete ring road
  - Update athletic lighting
  - o Sanitary sewer rehab
  - Additional parking
  - o C Quad restrooms and concessions
  - o Turf A & B fields
- Wildhorse Village Special Business District
  - o Set tax rate for 2024
  - Acceptance documents
  - o Contracts and staffing
- Downtown Chesterfield Special Business District
  - o South Outer 40 Mercy project
  - o North Outer 40 extension
  - Long Road interchange
  - o Chesterfield/Monarch Levee Trail Phase V
- Amphitheater improvements
- Pickleball
- Community Center