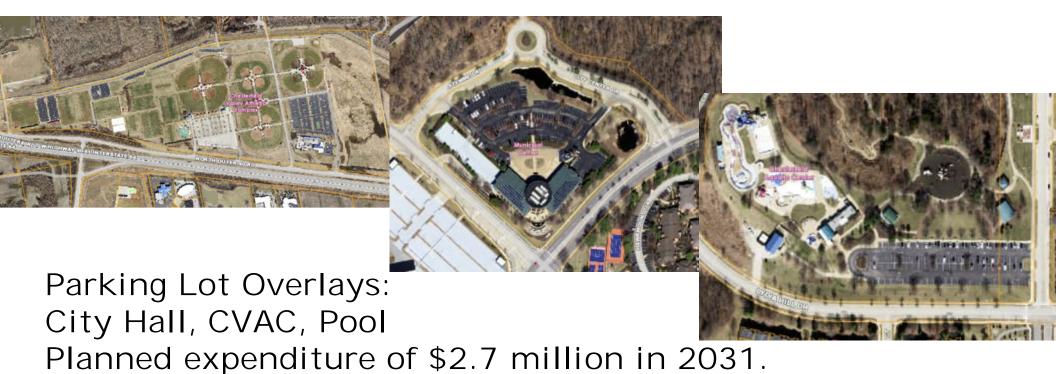

#### **Abstract Thoughts**

Mr. Geisel shared several issues of long-term concern in an attempt to provide a level of awareness to City Council:

- Event security
- Litigation
- Employee health and wellness
- TIF strategy (\$360 million)
- Law enforcement in Chesterfield Valley and parks system
- Monarch/Chesterfield Levee District interior stormwater system maintenance
- Large capital expenses for existing facilities
  - o Monarch/Chesterfield Levee Trail overlay
  - o Parking lot overlays
  - O Central Park playground (grant request pending)
  - City Hall rooftop HVAC equipment
- Chesterfield Valley Athletic Complex
  - o Complete drainage channel
  - Complete ring road
  - Update athletic lighting
  - o Sanitary sewer rehab
  - Additional parking
  - o C Quad restrooms and concessions
  - o Turf A & B fields
- Wildhorse Village Special Business District
  - o Set tax rate for 2024
  - Acceptance documents
  - o Contracts and staffing
- Downtown Chesterfield Special Business District
  - o South Outer 40 Mercy project
  - o North Outer 40 extension
  - Long Road interchange
  - o Chesterfield/Monarch Levee Trail Phase V
- Amphitheater improvements
- Pickleball
- Community Center