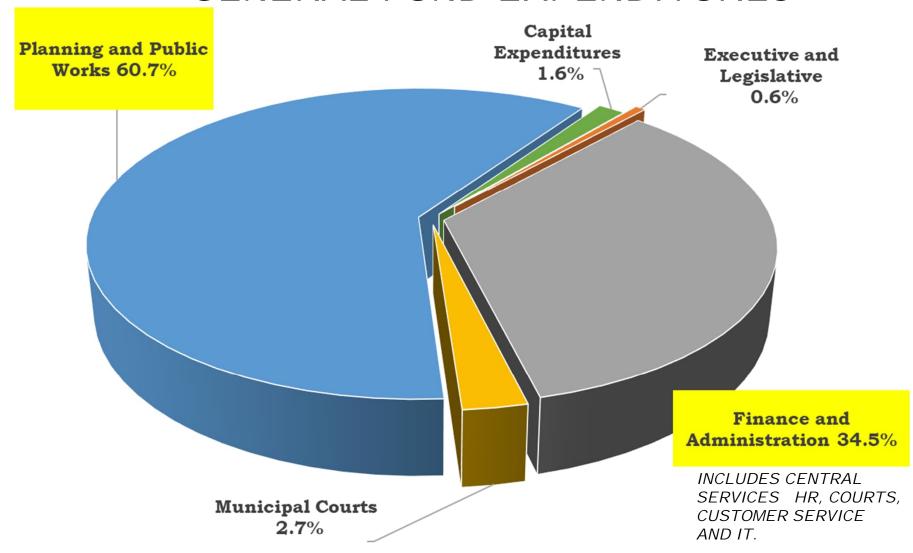

# **ALL FUNDS**

|                                   |                 |                          |                                 | Special Re    | venue                    |                              |              | Capital                                         | Projects      | Limited GO<br>Bond |                                           |                        | Debt Service           |                            |                                     |                     |
|-----------------------------------|-----------------|--------------------------|---------------------------------|---------------|--------------------------|------------------------------|--------------|-------------------------------------------------|---------------|--------------------|-------------------------------------------|------------------------|------------------------|----------------------------|-------------------------------------|---------------------|
|                                   | General<br>Fund | Public<br>Safety<br>Fund | Capital<br>Improvements<br>Fund | Parks<br>Fund | Sewer<br>Lateral<br>Fund | Police<br>Forfeiture<br>Fund | ARPA<br>Fund | Chesterfield<br>Valley<br>Special<br>Allocation | Parks<br>2020 | Brandywine<br>NID  | Ci <del>ty</del><br>Hall<br>Bonds<br>2004 | 2013<br>Parks<br>Bonds | 2016<br>Parks<br>Bonds | 2020 A/B<br>Parks<br>Bonds | Parks Debt<br>Reserve<br>(Pre-Paid) | Total<br>Government |
| Fund Balance, January             | \$17,049        | \$29                     | \$4,894                         | \$5,274       | \$397                    | \$348                        | \$195        | \$3,710                                         | \$1,019       | <b>\$7</b> 5       | \$0                                       | \$2                    | <b>\$</b> 0            | \$2                        | \$11,166                            | \$44,160            |
| Revenues                          |                 |                          |                                 |               |                          |                              |              |                                                 |               |                    |                                           |                        |                        |                            |                                     |                     |
| Sales Tax                         | 8,740           | 3,160                    | 6,660                           | 7,850         | n-                       | -                            |              | -                                               | -             | _                  | _                                         | -                      | -                      | -                          | -                                   | \$26,41             |
| Utility Taxes                     | 6,972           | -                        | -                               | -             | · -                      | 1-                           | -            | -                                               | -             | _                  | _                                         | -                      |                        | _                          | -                                   | \$6,97              |
| Intergovernmental                 | 4,805           | 638                      | _                               | 546           |                          | 10                           | 1,283        | -                                               | _             | _                  | _                                         | _                      |                        | _                          | -                                   | \$7,28              |
| Licenses and Permits              | 1,381           | -                        | -                               | _             | -                        | _                            | _            | _                                               | -             | _                  | -                                         | -                      |                        | -                          | -                                   | \$1,38              |
| Charges for Services              | 135             | 474                      | -                               | 1,526         | 430                      | -                            | -            | 1-                                              | -             | -                  | -                                         | -                      | -                      | -                          | -                                   | \$2,56              |
| Court Receipts                    | 777             | 28                       |                                 | _             | -                        |                              | -            | 1-                                              | -             | _                  | _                                         | -                      | -                      | _                          | -                                   | \$80                |
| Property Taxes                    | -               | -                        | -                               | -             | -                        | -                            | -            | -                                               | _             | _                  | _                                         |                        | -                      | -                          | -                                   | \$                  |
| Other Revenues                    | 623             | -                        | 55                              | 100           | 75                       | -                            | 10           | 30                                              | -             | 52                 | -                                         | -                      | -                      | -                          | 60                                  | \$93                |
| Total Revenue                     | \$ 23,433       | \$4,299                  | \$6,715                         | \$10,023      | \$430                    | \$10                         | \$1,293      | \$30                                            | \$0           | 52                 | \$0                                       | \$0                    | \$0                    | \$0                        | \$60                                | \$46,34             |
|                                   |                 |                          |                                 |               |                          |                              |              |                                                 |               |                    |                                           |                        |                        |                            |                                     |                     |
| Expenditures                      |                 |                          |                                 |               |                          |                              |              |                                                 |               |                    |                                           |                        |                        |                            |                                     |                     |
| Executive & Legislative           | \$75            |                          |                                 |               |                          |                              | \$0          |                                                 |               |                    |                                           |                        |                        |                            |                                     | \$7                 |
| Department of Administration      | -               |                          |                                 |               |                          |                              |              |                                                 |               |                    |                                           |                        |                        |                            |                                     |                     |
| City Administrator                | \$705           |                          |                                 |               |                          |                              | \$0          |                                                 |               |                    |                                           |                        |                        |                            |                                     | \$70                |
| Finance                           | \$799           |                          |                                 |               |                          |                              | \$0          |                                                 |               |                    |                                           |                        |                        |                            |                                     | \$79                |
| Information Technology            | \$1,192         |                          |                                 |               |                          |                              | \$0          |                                                 |               |                    |                                           | . 4                    | N /1 *                 |                            |                                     | \$1,19              |
| Courts                            | \$339           |                          |                                 |               |                          |                              | \$0          |                                                 |               |                    |                                           | I /I                   | Mi                     |                            | $\mathbf{n}$                        | \$33                |
| Central Services                  | \$1,540         |                          |                                 |               |                          |                              | \$0          |                                                 |               |                    | .D4                                       | <b>+</b> 4+            | IVII                   |                            | <i>)</i>                            | \$1,54              |
| Customer Service                  | \$111           |                          |                                 |               |                          |                              | \$0          |                                                 |               |                    | Ψ '                                       |                        |                        |                            | <b>-</b> ' '                        | \$11                |
| Police Department                 |                 | \$12,837                 |                                 |               |                          | \$38                         | \$0          |                                                 |               |                    |                                           |                        |                        |                            |                                     | \$12,87             |
| Public Services                   |                 |                          |                                 |               |                          |                              |              |                                                 |               |                    |                                           |                        |                        |                            |                                     |                     |
| Planning and Development          | \$1,030         |                          |                                 |               |                          |                              | \$0          |                                                 |               |                    |                                           |                        |                        |                            |                                     | \$1,03              |
| Public Works                      | \$6,627         |                          | \$1,207                         |               | \$430                    |                              | \$0          | \$10                                            |               | \$0                |                                           |                        |                        |                            |                                     | \$8,27              |
| Capital Improvements              |                 |                          |                                 |               |                          |                              | \$0          |                                                 |               |                    |                                           |                        |                        |                            |                                     | \$                  |
| Parks Department                  |                 |                          |                                 |               |                          |                              |              |                                                 |               |                    |                                           |                        |                        |                            |                                     |                     |
| Parks and Recreation              |                 |                          |                                 | \$6,068       |                          |                              | \$0          |                                                 | \$1,016       |                    |                                           |                        |                        |                            |                                     | \$7,08              |
| Arts and Entertainment            |                 |                          |                                 | \$745         |                          |                              | \$835        |                                                 |               |                    |                                           |                        |                        |                            |                                     | \$1,58              |
| Aquatics                          |                 |                          |                                 | \$525         |                          |                              | \$0          |                                                 |               |                    |                                           |                        |                        |                            |                                     | \$52                |
| CVAC Concession                   |                 |                          |                                 | \$0           |                          |                              | \$0          |                                                 |               |                    |                                           |                        |                        |                            |                                     | \$                  |
| Central Park Concession           |                 |                          |                                 | \$86          |                          |                              | \$0          |                                                 |               |                    |                                           |                        |                        |                            |                                     | \$8                 |
| Sports and Wellness               |                 |                          |                                 | \$589         |                          |                              | \$0          |                                                 |               |                    |                                           |                        |                        |                            |                                     | \$58                |
| Capital Items for All Departments | \$196           | \$493                    | \$7,226                         | \$237         | \$0                      | \$0                          | \$495        | \$0                                             |               |                    |                                           |                        |                        |                            |                                     | \$8,64              |
| Debt Service                      |                 |                          |                                 |               |                          |                              |              |                                                 |               | \$53               | \$0                                       | \$2,512                | \$350                  | \$1,590                    | \$0                                 | \$4,50              |
| Total Expenditures                | \$ 12,614       | \$13,330                 | \$8,433                         | \$8,251       | \$430                    | \$38                         | \$1,330      | \$10                                            | \$1,016       | \$53               | \$0                                       | \$2,512                | \$350                  | \$1,590                    | \$0                                 | \$49,957            |
| Transfers To / (From) Other Funds | \$9,369         | (\$9,018)                | \$0                             | \$975         | \$0                      | \$0                          | \$0          | \$0                                             | \$0           | \$0                | \$0                                       | (\$2,512)              | (\$350)                | (\$1,590)                  | \$3,128                             | \$0                 |
| Change in Fund Balance            |                 |                          |                                 | 4             | ,                        | 1740                         |              | 2                                               |               |                    |                                           |                        |                        |                            |                                     |                     |
| Change in Fund Dalance            | \$1,450         | (\$12)                   | (\$1,718)                       | \$797         | \$0                      | (\$28)                       | (\$36)       | \$20                                            | (\$1,016)     | (\$1)              | \$0                                       | \$0                    | \$0                    | \$0                        | (\$3,068)                           | (\$3,612            |
| Fund Balance, Decembe             | \$18,499        | \$17                     | \$3,176                         | \$6,071       | \$397                    | \$320                        | \$159        | \$3,730                                         | \$3           | \$74               | \$0                                       | \$2                    | \$0                    | \$2                        | \$8,098                             | \$40,548            |

# 2024 BUDGET EXPENDITURES BY ELEMENT

|                    |                                   | Salary &     | Contractual |             |             |              |              |
|--------------------|-----------------------------------|--------------|-------------|-------------|-------------|--------------|--------------|
|                    | Fund                              | Benefits     | Services    | Commodities | Capital     | Debt Service | Total        |
| 001                | General Fund                      | \$8,077,138  | \$3,199,473 | \$1,141,333 | \$196,401   | \$0          | \$12,614,345 |
| 120                | Capital Improvement Sales Tax     | \$326,350    | \$881,000   | \$0         | \$7,225,500 | \$0          | \$8,432,850  |
| 119                | Parks Sales Tax                   | \$4,431,180  | \$2,400,760 | \$1,181,831 | \$236,769   | \$0          | \$8,250,540  |
| 121                | Public Safety                     | \$11,254,720 | \$1,262,850 | \$318,996   | \$493,176   | \$0          | \$13,329,742 |
| 110                | Sewer Lateral                     | \$0          | \$430,000   | \$0         | \$0         | \$0          | \$430,000    |
| 114                | Police Forfeiture                 | \$0          | \$0         | \$37,675    | \$0         | \$0          | \$37,675     |
| 137                | ARPA                              | \$0          | \$909,629   | \$0         | \$420,000   | \$0          | \$1,329,629  |
| 111                | Chesterfield Valley Special Alloc | \$0          | \$10,000    | \$0         | \$0         | \$0          | \$10,000     |
| 210<br>020 / 211 / | Parks 2020 Construction           | \$0          | \$0         | \$0         | \$1,016,331 | \$0          | \$1,016,331  |
| 431                | Brandywine NID                    | \$0          | \$0         | \$0         | \$0         | \$53,200     | \$53,200     |
| 422                | 2013 Parks Bonds Debt Service     |              |             |             |             | \$2,512,250  | \$2,512,250  |
| 424                | 2016 Parks Bonds Debt Service     |              |             |             |             | \$350,378    | \$350,378    |
| 429                | 2020A Parks Bonds Debt Service    |              |             |             |             | \$95,075     | \$95,075     |
| 430                | 2020B Parks Bonds Debt Service    |              |             |             |             | \$1,495,300  | \$1,495,300  |
|                    | Totals                            | \$24,089,388 | \$9,093,712 | \$2,679,835 | \$9,588,177 | \$4,506,203  | \$49,957,315 |
|                    | Percent of Total                  | 48%          | 18%         | 5%          | 19%         | 9%           |              |