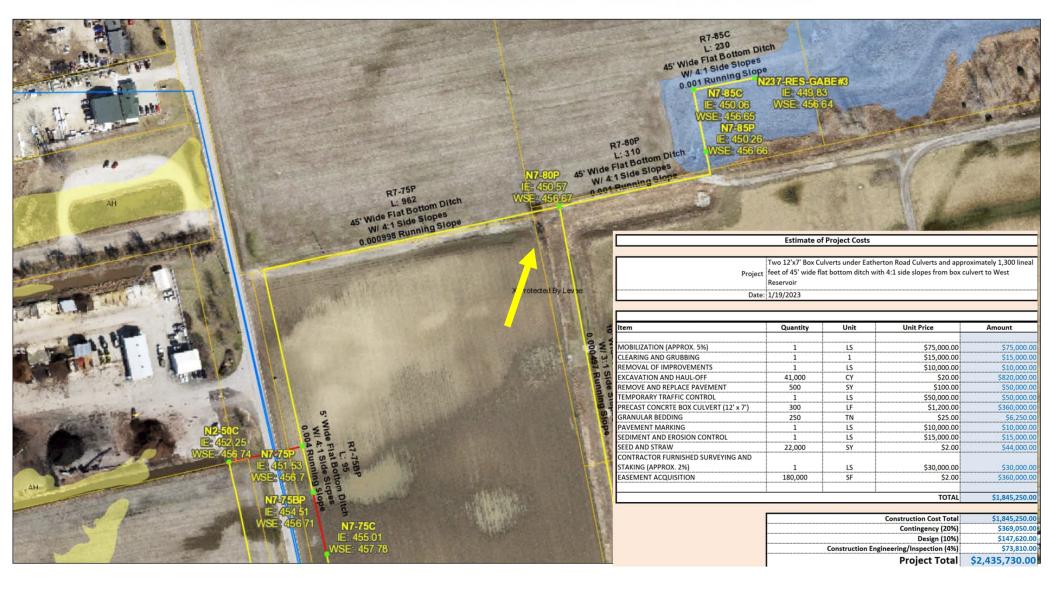

#### **Abstract Thoughts**

Mr. Geisel shared several issues of long-term concern in an attempt to provide a level of awareness to City Council:

- Event security
- Litigation
- Employee health and wellness
- TIF strategy (\$360 million)
- Law enforcement in Chesterfield Valley and parks system
- Monarch/Chesterfield Levee District interior stormwater system maintenance
- Large capital expenses for existing facilities
  - o Monarch/Chesterfield Levee Trail overlay
  - o Parking lot overlays
  - O Central Park playground (grant request pending)
  - City Hall rooftop HVAC equipment
- Chesterfield Valley Athletic Complex
  - o Complete drainage channel
  - Complete ring road
  - Update athletic lighting
  - o Sanitary sewer rehab
  - Additional parking
  - o C Quad restrooms and concessions
  - o Turf A & B fields
- Wildhorse Village Special Business District
  - o Set tax rate for 2024
  - Acceptance documents
  - o Contracts and staffing
- Downtown Chesterfield Special Business District
  - o South Outer 40 Mercy project
  - o North Outer 40 extension
  - Long Road interchange
  - o Chesterfield/Monarch Levee Trail Phase V
- Amphitheater improvements
- Pickleball
- Community Center