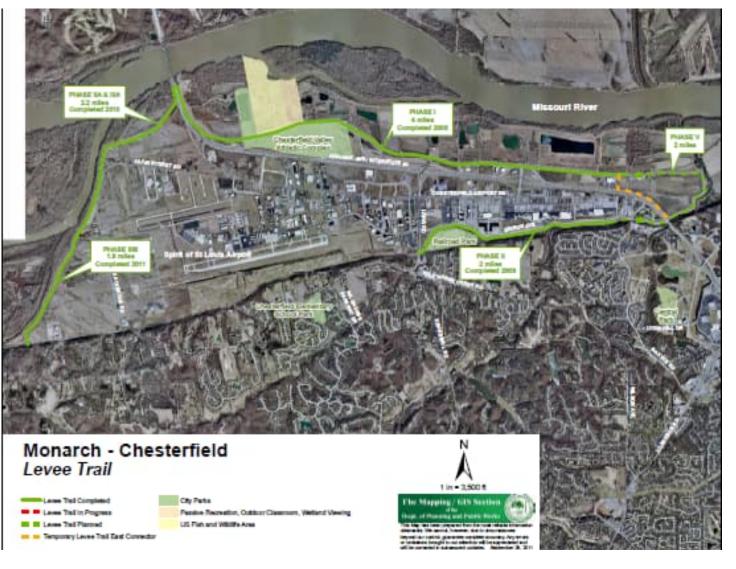

#### **Abstract Thoughts**

Mr. Geisel shared several issues of long-term concern in an attempt to provide a level of awareness to City Council:

- Event security
- Litigation
- Employee health and wellness
- TIF strategy (\$360 million)
- Law enforcement in Chesterfield Valley and parks system
- Monarch/Chesterfield Levee District interior stormwater system maintenance
- Large capital expenses for existing facilities
  - o Monarch/Chesterfield Levee Trail overlay
  - o Parking lot overlays
  - O Central Park playground (grant request pending)
  - City Hall rooftop HVAC equipment
- Chesterfield Valley Athletic Complex
  - o Complete drainage channel
  - Complete ring road
  - Update athletic lighting
  - o Sanitary sewer rehab
  - Additional parking
  - o C Quad restrooms and concessions
  - o Turf A & B fields
- Wildhorse Village Special Business District
  - o Set tax rate for 2024
  - Acceptance documents
  - o Contracts and staffing
- Downtown Chesterfield Special Business District
  - o South Outer 40 Mercy project
  - o North Outer 40 extension
  - Long Road interchange
  - o Chesterfield/Monarch Levee Trail Phase V
- Amphitheater improvements
- Pickleball
- Community Center