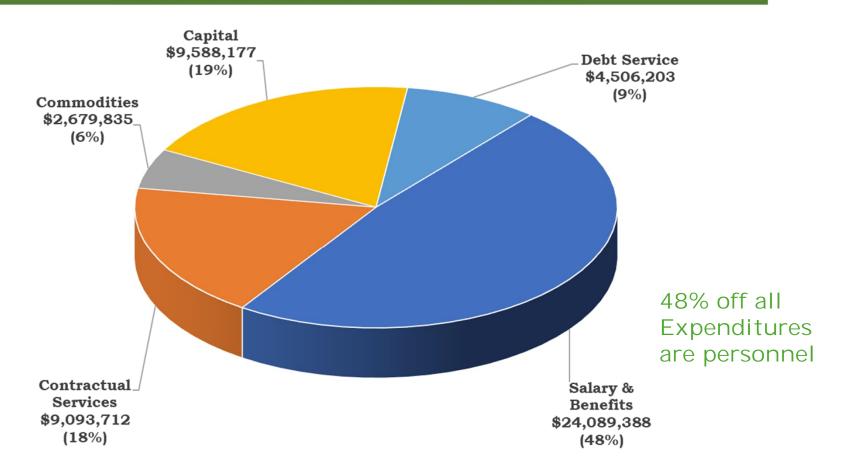

### 2024 BUDGET EXPENDITURES BY ELEMENT

# 2024 BUDGET EXPENDITURES BY ELEMENT

|                    |                                   | Salary &     | Contractual |             |             |              |              |
|--------------------|-----------------------------------|--------------|-------------|-------------|-------------|--------------|--------------|
|                    | Fund                              | Benefits     | Services    | Commodities | Capital     | Debt Service | Total        |
| 001                | General Fund                      | \$8,077,138  | \$3,199,473 | \$1,141,333 | \$196,401   | \$0          | \$12,614,345 |
| 120                | Capital Improvement Sales Tax     | \$326,350    | \$881,000   | \$0         | \$7,225,500 | \$0          | \$8,432,850  |
| 119                | Parks Sales Tax                   | \$4,431,180  | \$2,400,760 | \$1,181,831 | \$236,769   | \$0          | \$8,250,540  |
| 121                | Public Safety                     | \$11,254,720 | \$1,262,850 | \$318,996   | \$493,176   | \$0          | \$13,329,742 |
| 110                | Sewer Lateral                     | \$0          | \$430,000   | \$0         | \$0         | \$0          | \$430,000    |
| 114                | Police Forfeiture                 | \$0          | \$0         | \$37,675    | \$0         | \$0          | \$37,675     |
| 137                | ARPA                              | \$0          | \$909,629   | \$0         | \$420,000   | \$0          | \$1,329,629  |
| 111                | Chesterfield Valley Special Alloc | \$0          | \$10,000    | \$0         | \$0         | \$0          | \$10,000     |
| 210<br>020 / 211 / | Parks 2020 Construction           | \$0          | \$0         | \$0         | \$1,016,331 | \$0          | \$1,016,331  |
| 431                | Brandywine NID                    | \$0          | \$0         | \$0         | \$0         | \$53,200     | \$53,200     |
| 422                | 2013 Parks Bonds Debt Service     |              |             |             |             | \$2,512,250  | \$2,512,250  |
| 424                | 2016 Parks Bonds Debt Service     |              |             |             |             | \$350,378    | \$350,378    |
| 429                | 2020A Parks Bonds Debt Service    |              |             |             |             | \$95,075     | \$95,075     |
| 430                | 2020B Parks Bonds Debt Service    |              |             |             |             | \$1,495,300  | \$1,495,300  |
|                    | Totals                            | \$24,089,388 | \$9,093,712 | \$2,679,835 | \$9,588,177 | \$4,506,203  | \$49,957,315 |
|                    | Percent of Total                  | 48%          | 18%         | 5%          | 19%         | 9%           |              |