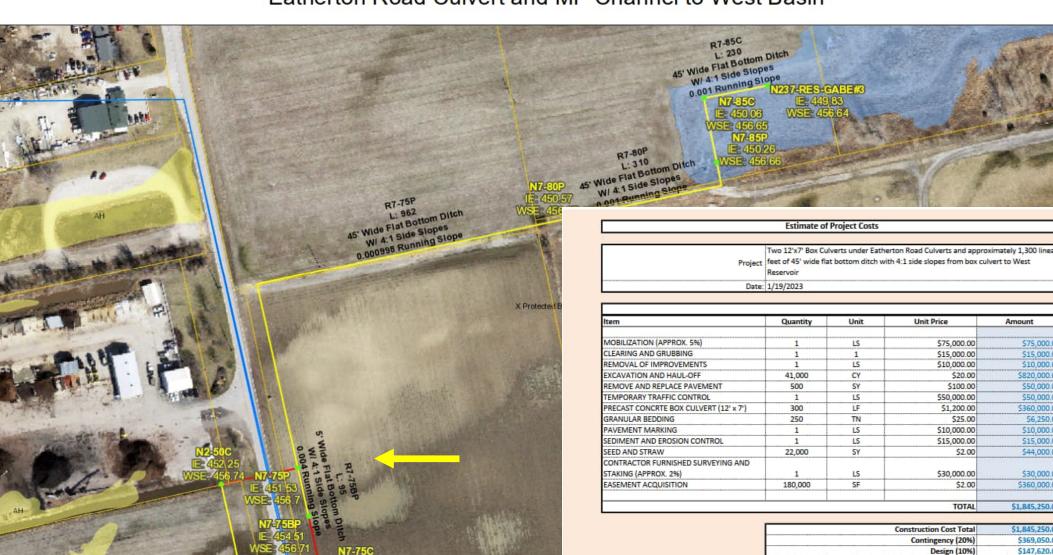

#### **Abstract Thoughts**

Mr. Geisel shared several issues of long-term concern in an attempt to provide a level of awareness to City Council:

- Event security
- Litigation
- Employee health and wellness
- TIF strategy (\$360 million)
- Law enforcement in Chesterfield Valley and parks system
- Monarch/Chesterfield Levee District interior stormwater system maintenance
- Large capital expenses for existing facilities
  - o Monarch/Chesterfield Levee Trail overlay
  - o Parking lot overlays
  - O Central Park playground (grant request pending)
  - City Hall rooftop HVAC equipment
- Chesterfield Valley Athletic Complex
  - o Complete drainage channel
  - Complete ring road
  - Update athletic lighting
  - o Sanitary sewer rehab
  - Additional parking
  - o C Quad restrooms and concessions
  - o Turf A & B fields
- Wildhorse Village Special Business District
  - o Set tax rate for 2024
  - Acceptance documents
  - o Contracts and staffing
- Downtown Chesterfield Special Business District
  - o South Outer 40 Mercy project
  - o North Outer 40 extension
  - Long Road interchange
  - o Chesterfield/Monarch Levee Trail Phase V
- Amphitheater improvements
- Pickleball
- Community Center