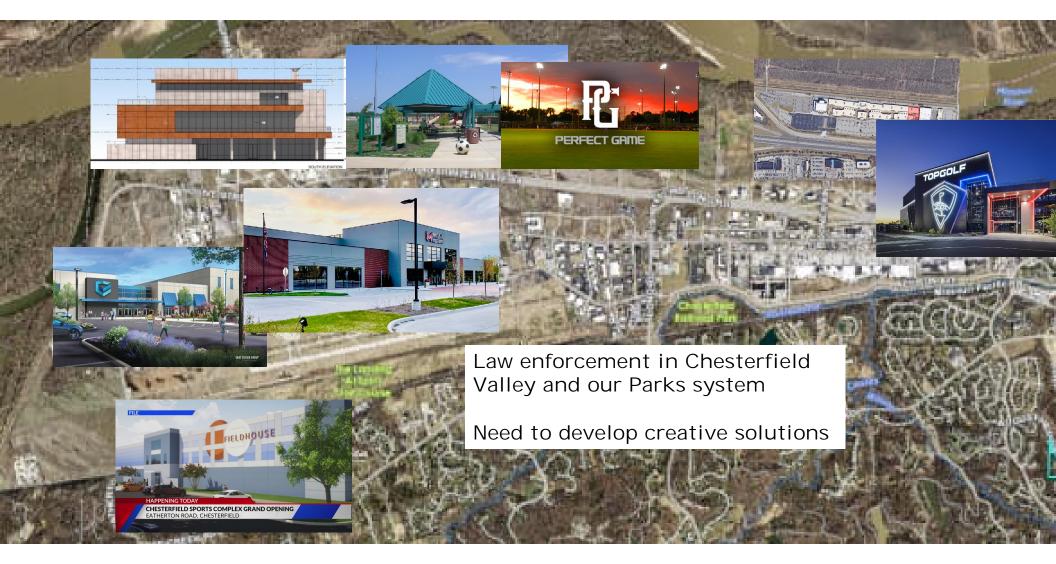

#### **Abstract Thoughts**

Mr. Geisel shared several issues of long-term concern in an attempt to provide a level of awareness to City Council:

- Event security
- Litigation
- Employee health and wellness
- TIF strategy (\$360 million)
- Law enforcement in Chesterfield Valley and parks system
- Monarch/Chesterfield Levee District interior stormwater system maintenance
- Large capital expenses for existing facilities
  - o Monarch/Chesterfield Levee Trail overlay
  - o Parking lot overlays
  - O Central Park playground (grant request pending)
  - City Hall rooftop HVAC equipment
- Chesterfield Valley Athletic Complex
  - o Complete drainage channel
  - Complete ring road
  - Update athletic lighting
  - o Sanitary sewer rehab
  - Additional parking
  - o C Quad restrooms and concessions
  - o Turf A & B fields
- Wildhorse Village Special Business District
  - o Set tax rate for 2024
  - Acceptance documents
  - o Contracts and staffing
- Downtown Chesterfield Special Business District
  - o South Outer 40 Mercy project
  - o North Outer 40 extension
  - Long Road interchange
  - o Chesterfield/Monarch Levee Trail Phase V
- Amphitheater improvements
- Pickleball
- Community Center