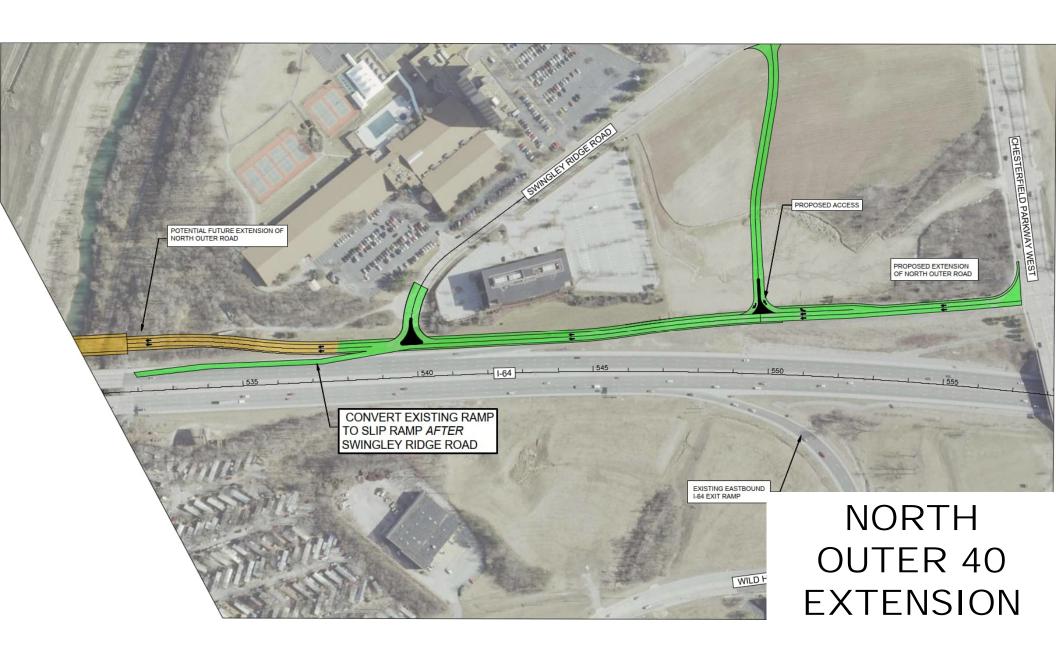

#### **Abstract Thoughts**

Mr. Geisel shared several issues of long-term concern in an attempt to provide a level of awareness to City Council:

- Event security
- Litigation
- Employee health and wellness
- TIF strategy (\$360 million)
- Law enforcement in Chesterfield Valley and parks system
- Monarch/Chesterfield Levee District interior stormwater system maintenance
- Large capital expenses for existing facilities
  - o Monarch/Chesterfield Levee Trail overlay
  - o Parking lot overlays
  - O Central Park playground (grant request pending)
  - City Hall rooftop HVAC equipment
- Chesterfield Valley Athletic Complex
  - o Complete drainage channel
  - Complete ring road
  - Update athletic lighting
  - o Sanitary sewer rehab
  - Additional parking
  - o C Quad restrooms and concessions
  - o Turf A & B fields
- Wildhorse Village Special Business District
  - o Set tax rate for 2024
  - Acceptance documents
  - o Contracts and staffing
- Downtown Chesterfield Special Business District
  - o South Outer 40 Mercy project
  - o North Outer 40 extension
  - Long Road interchange
  - o Chesterfield/Monarch Levee Trail Phase V
- Amphitheater improvements
- Pickleball
- Community Center