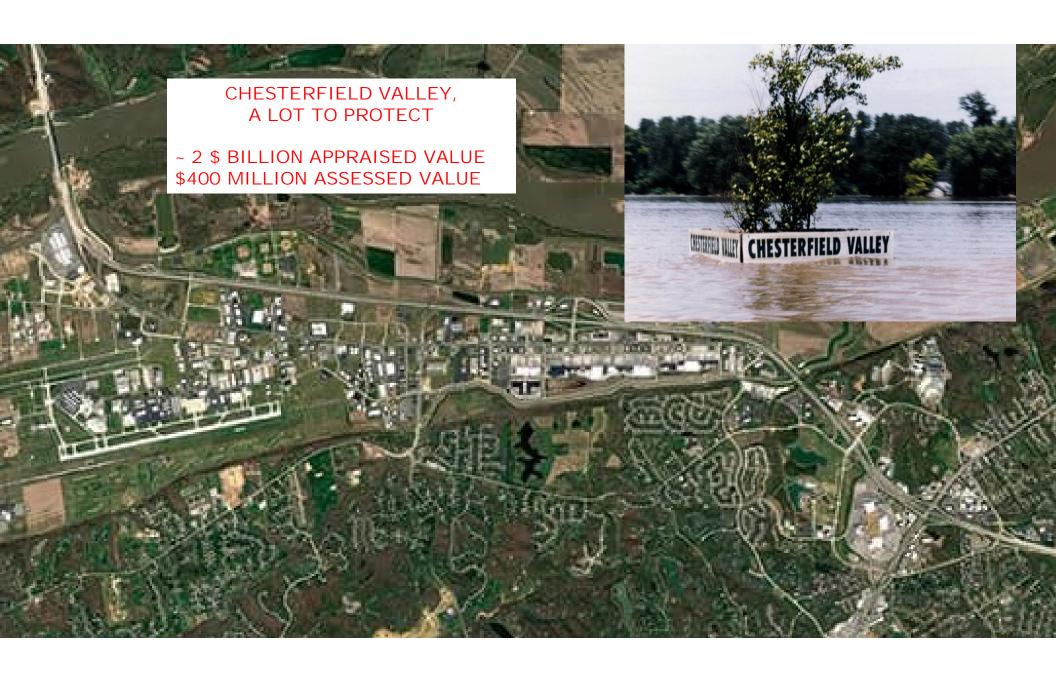

#### **Abstract Thoughts**

Mr. Geisel shared several issues of long-term concern in an attempt to provide a level of awareness to City Council:

- Event security
- Litigation
- Employee health and wellness
- TIF strategy (\$360 million)
- Law enforcement in Chesterfield Valley and parks system
- Monarch/Chesterfield Levee District interior stormwater system maintenance
- Large capital expenses for existing facilities
  - o Monarch/Chesterfield Levee Trail overlay
  - o Parking lot overlays
  - O Central Park playground (grant request pending)
  - City Hall rooftop HVAC equipment
- Chesterfield Valley Athletic Complex
  - o Complete drainage channel
  - Complete ring road
  - Update athletic lighting
  - o Sanitary sewer rehab
  - Additional parking
  - o C Quad restrooms and concessions
  - o Turf A & B fields
- Wildhorse Village Special Business District
  - o Set tax rate for 2024
  - Acceptance documents
  - o Contracts and staffing
- Downtown Chesterfield Special Business District
  - o South Outer 40 Mercy project
  - o North Outer 40 extension
  - Long Road interchange
  - o Chesterfield/Monarch Levee Trail Phase V
- Amphitheater improvements
- Pickleball
- Community Center