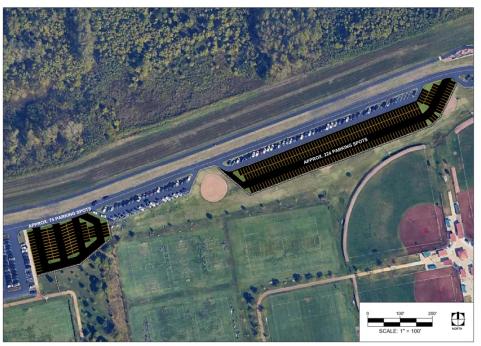

#### **Abstract Thoughts**

Mr. Geisel shared several issues of long-term concern in an attempt to provide a level of awareness to City Council:

- Event security
- Litigation
- Employee health and wellness
- TIF strategy (\$360 million)
- Law enforcement in Chesterfield Valley and parks system
- Monarch/Chesterfield Levee District interior stormwater system maintenance
- Large capital expenses for existing facilities
  - o Monarch/Chesterfield Levee Trail overlay
  - o Parking lot overlays
  - O Central Park playground (grant request pending)
  - City Hall rooftop HVAC equipment
- Chesterfield Valley Athletic Complex
  - o Complete drainage channel
  - Complete ring road
  - Update athletic lighting
  - o Sanitary sewer rehab
  - Additional parking
  - o C Quad restrooms and concessions
  - o Turf A & B fields
- Wildhorse Village Special Business District
  - o Set tax rate for 2024
  - Acceptance documents
  - o Contracts and staffing
- Downtown Chesterfield Special Business District
  - o South Outer 40 Mercy project
  - o North Outer 40 extension
  - Long Road interchange
  - o Chesterfield/Monarch Levee Trail Phase V
- Amphitheater improvements
- Pickleball
- Community Center