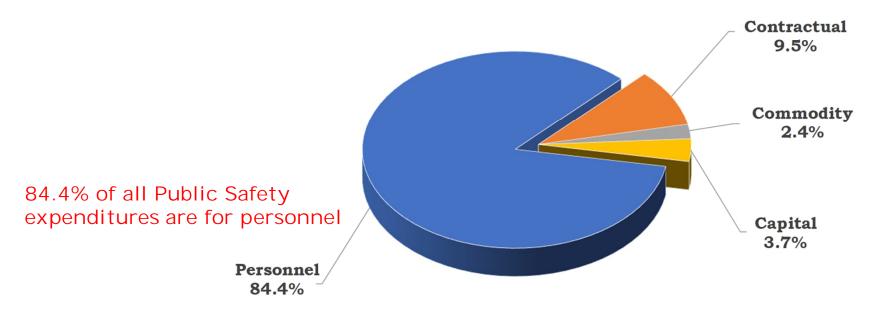

0              |

Fund Balance includes restricted funds of \$28,966 as of 12/31/2023 (estimated) for POST Commission and Inmate Security

Anticipate restricted balance to be used by 12/31/2025. All future years forecasted to consume restricted funds in year revenues earned



2024

| POLIC             | E DEPARTM           | ENT APPRO   | OPRIATION | <b>VS</b> |                |
|-------------------|---------------------|-------------|-----------|-----------|----------------|
| Division          | Personnel Personnel | Contractual | Commodity | Capital   | Division Total |
| Police Department | \$11,254,720        | \$1,262,850 | \$318,996 | \$493,176 | \$13,329,742   |
|                   | 84.4%               | 9.5%        | 2.4%      | 3.7%      |                |

### **By Element**





# POLICE FORFEITURES FUND STATEMENT OF REVENUES AND EXPENDITURES

|                                                                    | A  | 2021<br>CTUAL<br>UDITED) | A  | 2022<br>CTUAL<br>UDITED) | 2023<br>ACTUAL<br>AUDITED) | PR | 2024<br>OJECTED | 2024<br>SUDGET<br>DOPTED) |    | RECAST<br>2025 | RECAST<br>2026 | RECAST<br>2027 | F  | ORECAST<br>2028 |   | FORECA<br>2029 |        |
|--------------------------------------------------------------------|----|--------------------------|----|--------------------------|----------------------------|----|-----------------|---------------------------|----|----------------|----------------|----------------|----|-----------------|---|----------------|--------|
| FUND BALANCE, JANUARY 1                                            | \$ | 26,366