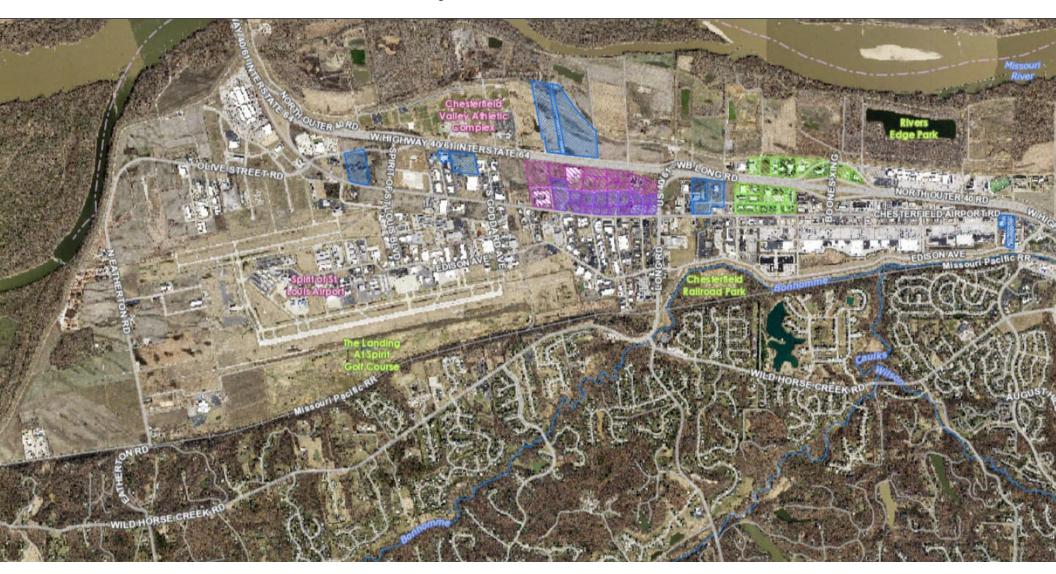

#### **Abstract Thoughts**

Mr. Geisel shared several issues of long-term concern in an attempt to provide a level of awareness to City Council:

- Event security
- Litigation
- Employee health and wellness
- TIF strategy (\$360 million)
- Law enforcement in Chesterfield Valley and parks system
- Monarch/Chesterfield Levee District interior stormwater system maintenance
- Large capital expenses for existing facilities
  - o Monarch/Chesterfield Levee Trail overlay
  - o Parking lot overlays
  - O Central Park playground (grant request pending)
  - City Hall rooftop HVAC equipment
- Chesterfield Valley Athletic Complex
  - o Complete drainage channel
  - Complete ring road
  - Update athletic lighting
  - o Sanitary sewer rehab
  - Additional parking
  - o C Quad restrooms and concessions
  - o Turf A & B fields
- Wildhorse Village Special Business District
  - o Set tax rate for 2024
  - Acceptance documents
  - o Contracts and staffing
- Downtown Chesterfield Special Business District
  - o South Outer 40 Mercy project
  - o North Outer 40 extension
  - Long Road interchange
  - o Chesterfield/Monarch Levee Trail Phase V
- Amphitheater improvements
- Pickleball
- Community Center