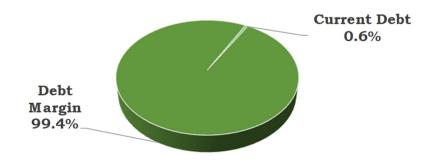

ncy. The budget for fiscal year 2024 meets that goal with more than 40%, unbudgeted fund balance as of December 31, 2024.



2023 EOY FUND RESERVE ACTUAL \$17,049,304 40% \$9,956,303

2024 PROJECTED EOY FUND RESERVE OVER \$15 MILLION 40% \$8,793,287

#### **Debt Management**

Bonded indebtedness is limited by Sections 95.115 and 95.120 of the Missouri Revised Statutes (1986) to 10% of the assessed value of taxable tangible property. **Based on the 2023 assessed valuation of \$2,464,379,569**, the City's legal debt limit is \$246,437,957.

The City has \$19.13 million in certificates of participation for parks projects and \$0.74 million in limited General Obligation Bonds for the Brandywine NID. The certificates of participation, however, do not count against the City's legal debt limit.



#### Balanced Budget Defined

In accordance with Missouri Statutes, a balanced budget for the City is defined as available fund reserves plus estimated revenues equal or greater than estimated appropriations.



GOVERNMENT FINANCE OFFICERS ASSOCIATION

# Distinguished Budget Presentation Award

PRESENTED TO

#### City of Chesterfield Missouri

For the Fiscal Year Beginning

January 01, 2024

Christopher P. Morrill

Executive Director

For the 34<sup>th</sup> consecutive year, the City of Chesterfield received the *Certificate of Achievement for Excellence in Financial Reporting* from the Government Finance Officers Association (GFOA). This is the highest form of recognition in the area of governmental accounting and financial reporting, and its attainment represents a significant accompl