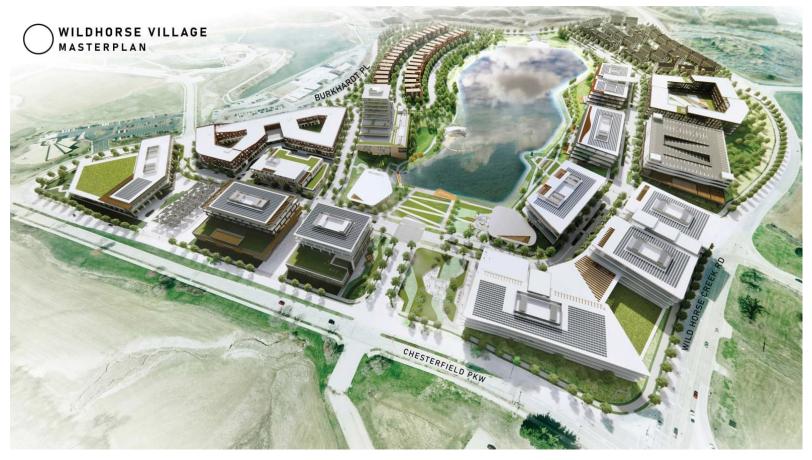

#### **Abstract Thoughts**

Mr. Geisel shared several issues of long-term concern in an attempt to provide a level of awareness to City Council:

- Event security
- Litigation
- Employee health and wellness
- TIF strategy (\$360 million)
- Law enforcement in Chesterfield Valley and parks system
- Monarch/Chesterfield Levee District interior stormwater system maintenance
- Large capital expenses for existing facilities
  - o Monarch/Chesterfield Levee Trail overlay
  - o Parking lot overlays
  - O Central Park playground (grant request pending)
  - City Hall rooftop HVAC equipment
- Chesterfield Valley Athletic Complex
  - o Complete drainage channel
  - Complete ring road
  - Update athletic lighting
  - o Sanitary sewer rehab
  - Additional parking
  - o C Quad restrooms and concessions
  - o Turf A & B fields
- Wildhorse Village Special Business District
  - o Set tax rate for 2024
  - Acceptance documents
  - o Contracts and staffing
- Downtown Chesterfield Special Business District
  - o South Outer 40 Mercy project
  - o North Outer 40 extension
  - Long Road interchange
  - o Chesterfield/Monarch Levee Trail Phase V
- Amphitheater improvements
- Pickleball
- Community Center